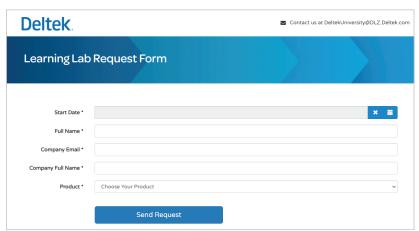

## How to Request Access

- The **Learning Lab Request Form** will launch upon enrollment.
  - Upon submission, an email to Deltek University will be sent for processing.
  - Your booking confirmation will be emailed within 1 business day.