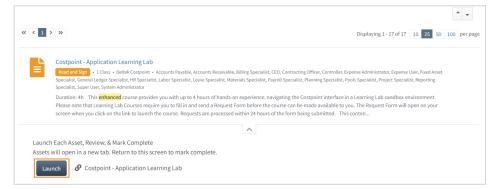

## How to Request Access

- The **Learning Lab Request Form** will launch upon enrollment.
  - Upon submission, an email to Deltek University will be sent for processing.
  - Your booking confirmation will be emailed within 1 business day.