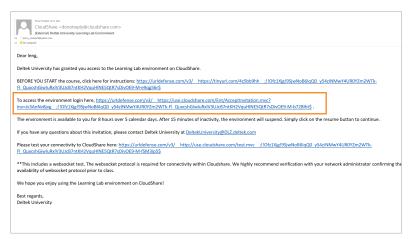

- Check your email for your Learning Lab access and log in instructions **one business day** before your preferred start date. The email will sent from **Cloudshare**.
  - If you haven't received an email check your SPAM folder.
  - Your Learning Lab access is **ACTIVE** for 8 hours within 5 calendar days.